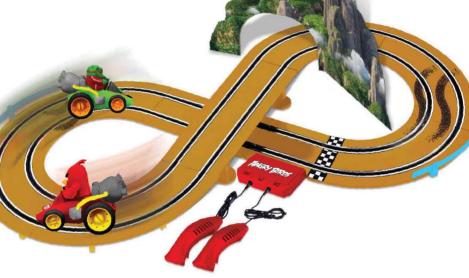

## ISLAND CHALLENGE SLOT CAR SET

#### **HEAD-TO-HEAD SLOT CAR RACING WITH 2 CARS**

Race around the island and through the Eagle Mountain cave. Watch out for those sneaky Piggies!

- · 2 cars battle in head-to-head slot racing
- · Includes Red and Leonard character cars

Leonard

Red

#82505