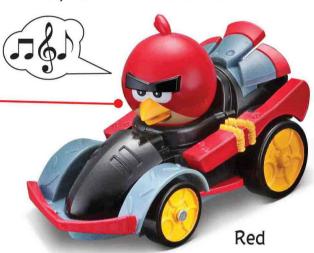

## R/C SLINGSHOT RACERS

#### **FULL FUNCTION RADIO-CONTROL WITH LAUNCH FEATURE**

Race them, crash them and send Red or Leonard flying. Complete with Angry Birds sounds.

- · 8" vehicle with Angry Birds character
- · Radio-controlled

Angry Birds sounds

Red

 Requires 4 AA batteries for vehicle and 2 AAA batteries for controller (batteries not included.)

Leonard

#82501

Full-color window box, Asst., Outer: 4 Pcs.