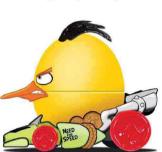

### **CRASHERS**

#### **PULLBACK RACERS**

Angry Birds Crashers are super-fast pullback racers with wild styling!

- · Approx. 2.5" vehicles with pullback motor
- Molded-in Angry Birds characters
- · 6 cars now, 6 more to follow!

Hog Rocket

Bomb's Barrel Racer

Red's Roadster

Terence's Tank

Leonard's Dragster

Chuck's Rocket Kart

Full-color blister card, Asst., US-Outer: 24 Pcs. EU-Outer: 36 Pcs.