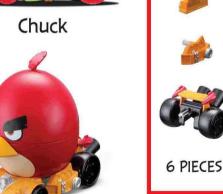

### **CRASHERS**

#### **PULLBACK RACERS**

Angry Birds Crashers are super-fast pullback racers with wild styling!

- · Approx. 2.5" vehicles with pullback motor
- Molded-in Angry Birds characters
- · 6 cars now, 6 more to follow!

Hog Rocket

Bomb's Barrel Racer

Red's Roadster

Terence's Tank

Leonard's Dragster

Chuck's Rocket Kart

Full-color blister card, Asst., US-Outer: 24 Pcs. EU-Outer: 36 Pcs.