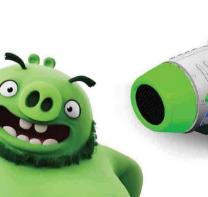

## R/C SLINGSHOT RACERS

#### **FULL FUNCTION RADIO-CONTROL WITH LAUNCH FEATURE**

Race them, crash them and send Red or Leonard flying. Complete with Angry Birds sounds.

- · 8" vehicle with Angry Birds character
- · Radio-controlled