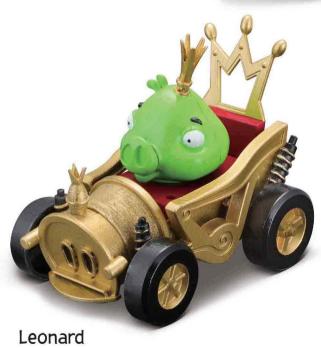

## RAGE RACERS

#### **MOTORIZED VEHICLE WITH SOUNDS**

- · Motorized vehicle activated by button
- · Angry Birds sounds activated by pressing down on character
- · 2 awesome designs
- · Requires 2 AA batteries (included)