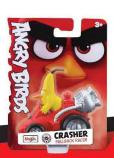

### **CRASHERS**

#### **PULLBACK RACERS**

Angry Birds Crashers are super-fast pullback racers with wild styling!

- · Approx. 2.5" vehicles with pullback motor
- Molded-in Angry Birds characters
- · 6 cars now, 6 more to follow!

Hog Rocket

Bomb's Barrel Racer

Red's Roadster

Terence's Tank

Leonard's Dragster

Chuck's Rocket Kart

Full-color blister card, Asst., US-Outer: 24 Pcs. EU-Outer: 36 Pcs.