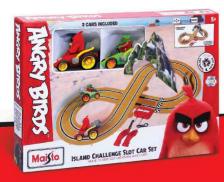

## ISLAND CHALLENGE SLOT CAR SET

#### **HEAD-TO-HEAD SLOT CAR RACING WITH 2 CARS**

Race around the island and through the Eagle Mountain cave. Watch out for those sneaky Piggies!

- · 2 cars battle in head-to-head slot racing
- · Includes Red and Leonard character cars

Leonard

Red

#82505