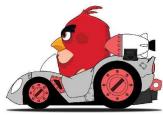

### **CRASHERS**

#### **PULLBACK RACERS**

Angry Birds Crashers are super-fast pullback racers with wild styling!

- · Approx. 2.5" vehicles with pullback motor
- Molded-in Angry Birds characters
- · 6 cars now, 6 more to follow!

Hog Rocket

Bomb's Barrel Racer

Red's Roadster

Terence's Tank

Leonard's Dragster

Chuck's Rocket Kart

Full-color blister card, Asst., US-Outer: 24 Pcs. EU-Outer: 36 Pcs.