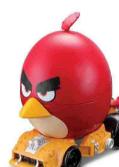

### **CRASHERS**

#### **PULLBACK RACERS**

Angry Birds Crashers are super-fast pullback racers with wild styling!

- · Approx. 2.5" vehicles with pullback motor
- Molded-in Angry Birds characters
- · 6 cars now, 6 more to follow!

Hog Rocket

Bomb's Barrel Racer

Red's Roadster

Terence's Tank

Leonard's Dragster

Chuck's Rocket Kart

Full-color blister card, Asst., US-Outer: 24 Pcs. EU-Outer: 36 Pcs.

Red's Roadster

Full-color window box, Asst., US-Outer: 4 Pcs. EU-Outer: 6 Pcs.