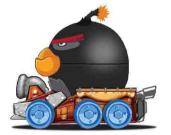

### **CRASHERS**

#### **PULLBACK RACERS**

Angry Birds Crashers are super-fast pullback racers with wild styling!

- · Approx. 2.5" vehicles with pullback motor
- Molded-in Angry Birds characters
- · 6 cars now, 6 more to follow!

Hog Rocket

Bomb's Barrel Racer

Red's Roadster

Terence's Tank

Leonard's Dragster

Chuck's Rocket Kart

Full-color blister card, Asst., US-Outer: 24 Pcs. EU-Outer: 36 Pcs.