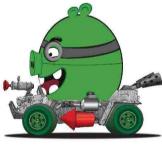

### **CRASHERS**

#### **PULLBACK RACERS**

Angry Birds Crashers are super-fast pullback racers with wild styling!

- · Approx. 2.5" vehicles with pullback motor
- Molded-in Angry Birds characters
- · 6 cars now, 6 more to follow!

Hog Rocket

Bomb's Barrel Racer

Red's Roadster

Terence's Tank

Leonard's Dragster

Chuck's Rocket Kart

Full-color blister card, Asst., US-Outer: 24 Pcs. EU-Outer: 36 Pcs.