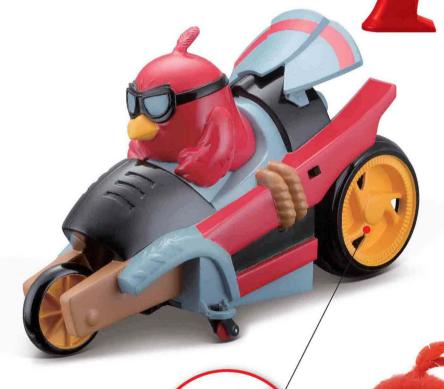

## R/C CYKLONE RACERS

#### RADIO CONTROLLED STUNT VEHICLE

- · 360° spinning action
- · Rear wheels twist and turn
- · Color-changing LED
- Requires 4 AA batteries for the vehicle and 2 AAA batteries for the controller (batteries not included)

#82503

Full-color window box, Asst., US-Outer: 4 Pcs. EU-Outer: 6 Pcs.