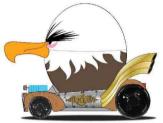

### **SQUAWKERS**

#### **INTERACTIVE TOY WITH SOUNDS**

Squawkers like to talk, watch them speak, squawk and interact with each other.

- 4" free-wheel vehicles with moving heads and mouths that talk when touched
- Characters will chatter and even sing when they are near other Squawkers
- · 2 styles to start
- · Requires AG13 X 3 (included)

MOVING MOUTH AND ROTATING HEAD