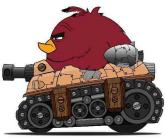

## RAGE RACERS

#### **MOTORIZED VEHICLE WITH SOUNDS**

- · Motorized vehicle activated by button
- · Angry Birds sounds activated by pressing down on character
- · 2 awesome designs
- · Requires 2 AA batteries (included)