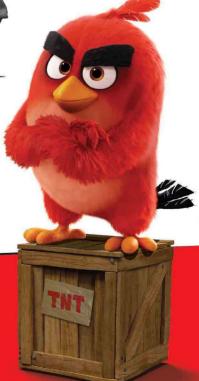

## ANGRY BIRDS

### **CRASHERS**

#### **PULLBACK RACERS**

Angry Birds Crashers are super-fast pullback racers with wild styling!

- · Approx. 2.5" vehicles with pullback motor
- Molded-in Angry Birds characters
- · 6 cars now, 6 more to follow!

Hog Rocket

Bomb's Barrel Racer

Red's Roadster

Terence's Tank

Leonard's Dragster

Chuck's Rocket Kart

Full-color blister card, Asst., US-Outer: 24 Pcs. EU-Outer: 36 Pcs.