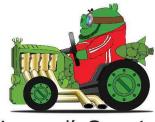

## ISLAND CHALLENGE SLOT CAR SET

#### **HEAD-TO-HEAD SLOT CAR RACING WITH 2 CARS**

Race around the island and through the Eagle Mountain cave. Watch out for those sneaky Piggies!

- · 2 cars battle in head-to-head slot racing
- · Includes Red and Leonard character cars

Leonard

Red

#82505