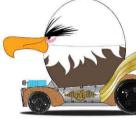

### **SQUAWKERS**

#### **INTERACTIVE TOY WITH SOUNDS**

Squawkers like to talk, watch them speak, squawk and interact with each other.

- 4" free-wheel vehicles with moving heads and mouths that talk when touched
- Characters will chatter and even sing when they are near other Squawkers
- · 2 styles to start
- · Requires AG13 X 3 (included)

MOVING MOUTH AND ROTATING HEAD