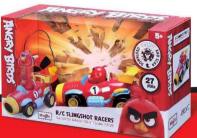

## R/C SLINGSHOT RACERS

#### **FULL FUNCTION RADIO-CONTROL WITH LAUNCH FEATURE**

Race them, crash them and send Red or Leonard flying. Complete with Angry Birds sounds.

- · 8" vehicle with Angry Birds character
- · Radio-controlled

Angry Birds sounds

Red

 Requires 4 AA batteries for vehicle and 2 AAA batteries for controller (batteries not included.)

Leonard

#82501

Full-color window box, Asst., Outer: 4 Pcs.