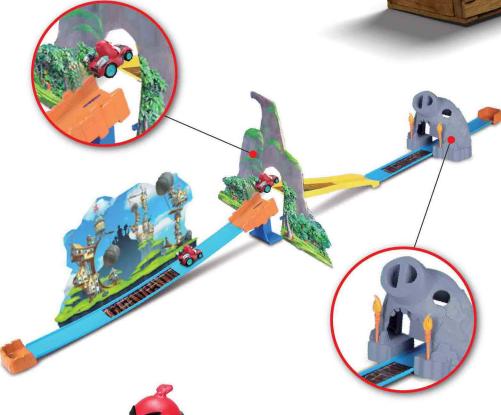

## CRASH COURSE

#### STUNT COURSE WITH PULLBACK CRASHER

Speed past Pig City and jump through Eagle mountain, but watch out for the skull cave, because danger lurks ahead.

- Includes 1 Crashers 2.5" pullback vehicle
- Track pieces, risers, ramps, cardboard and collapsing pig skull cave.

Red's Roadster

Full-color window box, Asst., US-Outer: 4 Pcs. EU-Outer: 6 Pcs.