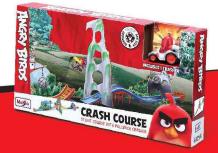

## CRASH COURSE

#### STUNT COURSE WITH PULLBACK CRASHER

Speed past Pig City and jump through Eagle mountain, but watch out for the skull cave, because danger lurks ahead.

- Includes 1 Crashers 2.5" pullback vehicle
- Track pieces, risers, ramps, cardboard and collapsing pig skull cave.

Red's Roadster

Full-color window box, Asst., US-Outer: 4 Pcs. EU-Outer: 6 Pcs.