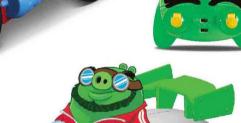

## R/C SLINGSHOT RACERS

#### **FULL FUNCTION RADIO-CONTROL WITH LAUNCH FEATURE**

Race them, crash them and send Red or Leonard flying. Complete with Angry Birds sounds.

- · 8" vehicle with Angry Birds character
- · Radio-controlled

Angry Birds sounds

Red

 Requires 4 AA batteries for vehicle and 2 AAA batteries for controller (batteries not included.)

Leonard

#82501

Full-color window box, Asst., Outer: 4 Pcs.