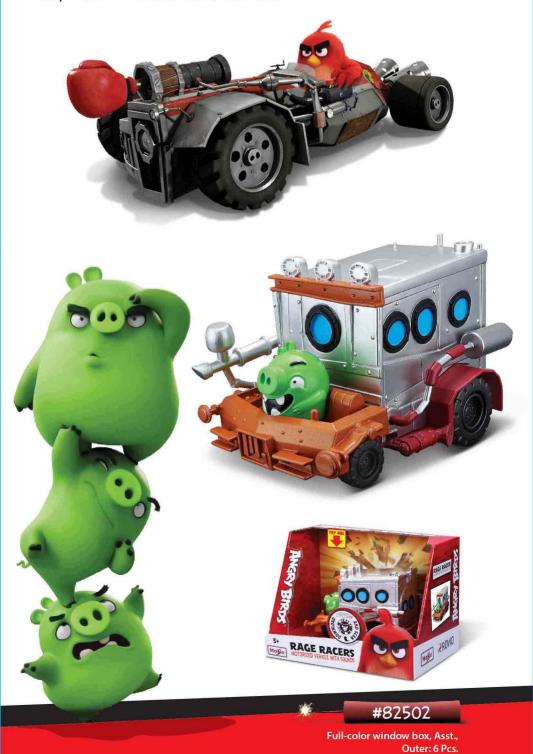

## RAGE RACERS

#### **MOTORIZED VEHICLE WITH SOUNDS**

- · Motorized vehicle activated by button
- · Angry Birds sounds activated by pressing down on character
- · 2 awesome designs
- · Requires 2 AA batteries (included)