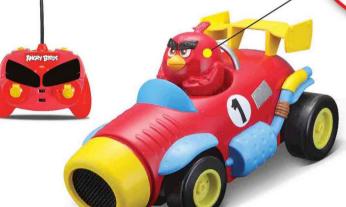

## R/C SLINGSHOT RACERS

#### **FULL FUNCTION RADIO-CONTROL WITH LAUNCH FEATURE**

Race them, crash them and send Red or Leonard flying. Complete with Angry Birds sounds.

- · 8" vehicle with Angry Birds character
- · Radio-controlled

Angry Birds sounds

Red

 Requires 4 AA batteries for vehicle and 2 AAA batteries for controller (batteries not included.)

Leonard

#82501

Full-color window box, Asst., Outer: 4 Pcs.